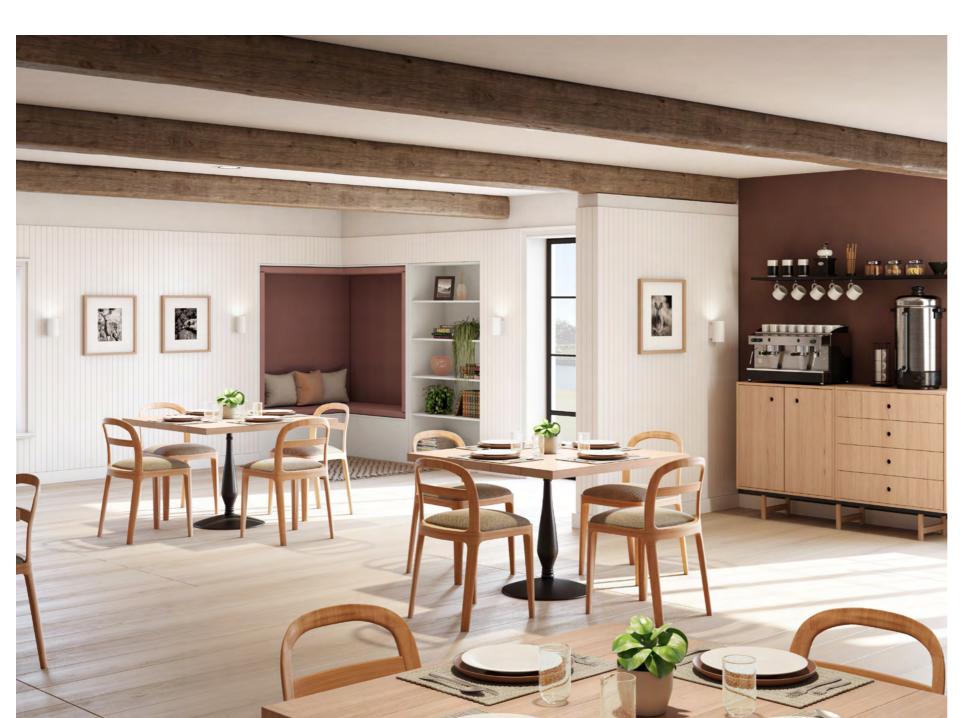

Pictured: Quarters Meeting Booth with Bridge units Bridge Credenza Kribbi

floor one - restaurant

After a restful night's sleep, your guests will expect impeccable service at breakfast, lunch or dinner, with tableware and warm beverages readily available. We provide furniture that brings organisation and calm to the forefront.

With easy to wipe surfaces and sleek storage, setting up tables becomes a quick and efficient, allowing your guests to enjoy a smooth and seamless experience.

Pictured: LockerWall - Bookcase and Perch pad Bridge - Credenza