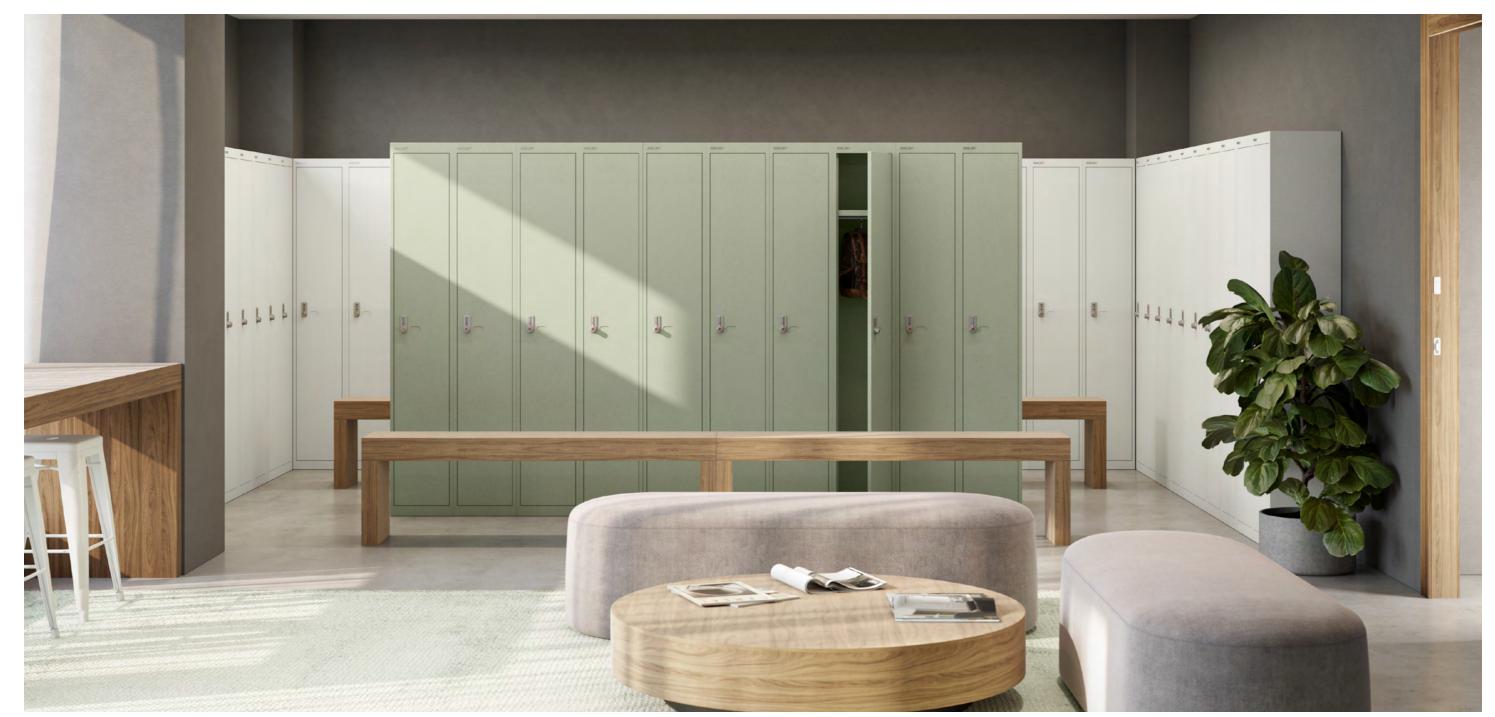

Pictured: Pren-Two Door Cupboard

floor three - changing room

During their stay, guests may wish to use the gym or spa facilities and require somewhere safe to store their personal items. Bisley's lockers are sleek, stylish, and secure, so guests can relax and revitalise throughout their stay with peace of mind.

Pictured: LockerWall Lockers and Bookcase

We offer both wood and steel options in a whole spectrum of paint colours, giving your guests a relaxing haven that replicates home comforts.

If you're looking to provide a home from home, we can create sleek bedsides, stylish wardrobes, and a variety of media units and sideboards to truly complement your hotel's look and aesthetic. These pieces provide ample opportunity for your guests to safely store away their personal items, from small trinkets and accessories to large coats and suitcases. We have the ability to create something unique and innovative, yet purposeful and functional