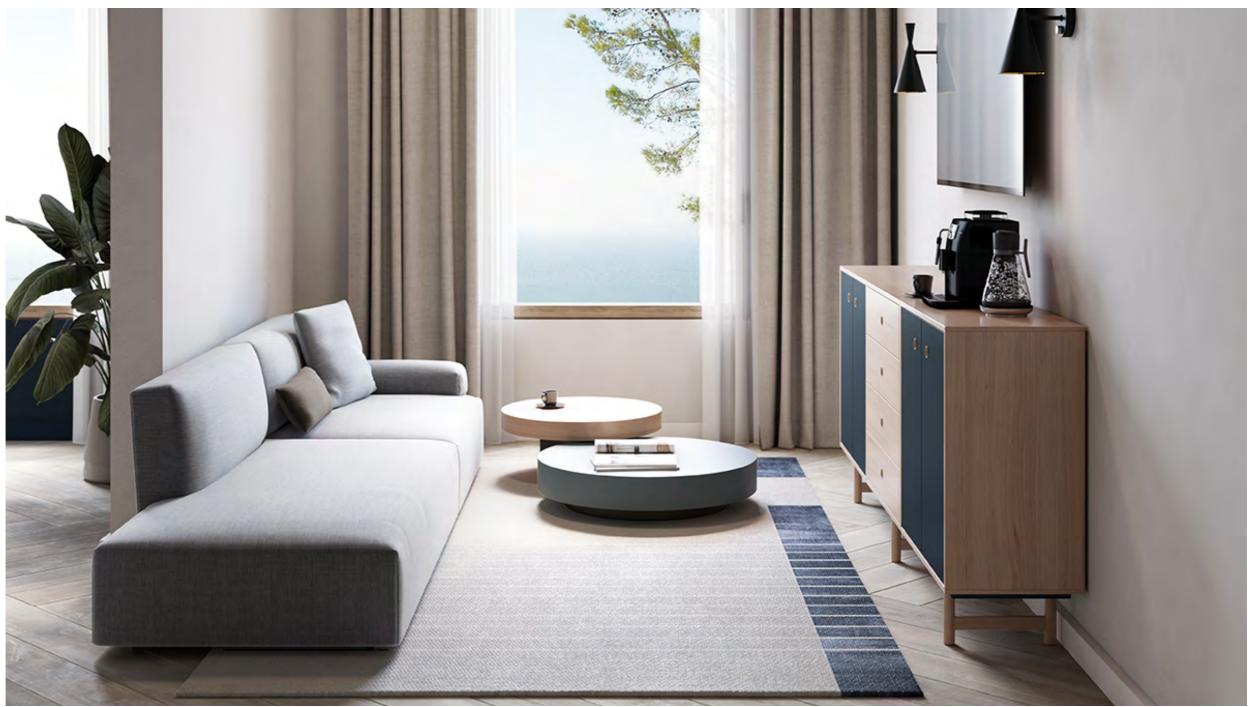

Pictured: Quarters Meeting Booth with Bridge units Bridge Credenza Kribbi

floor one - restaurant

After a restful night's sleep, your guests will expect impeccable service at breakfast, lunch or dinner, with tableware and warm beverages readily available. We provide furniture that brings organisation and calm to the forefront.

With easy to wipe surfaces and sleek storage, setting up tables becomes a quick and efficient, allowing your guests to enjoy a smooth and seamless experience.

Pictured: LockerWall - Bookcase and Perch pad Bridge - Credenza