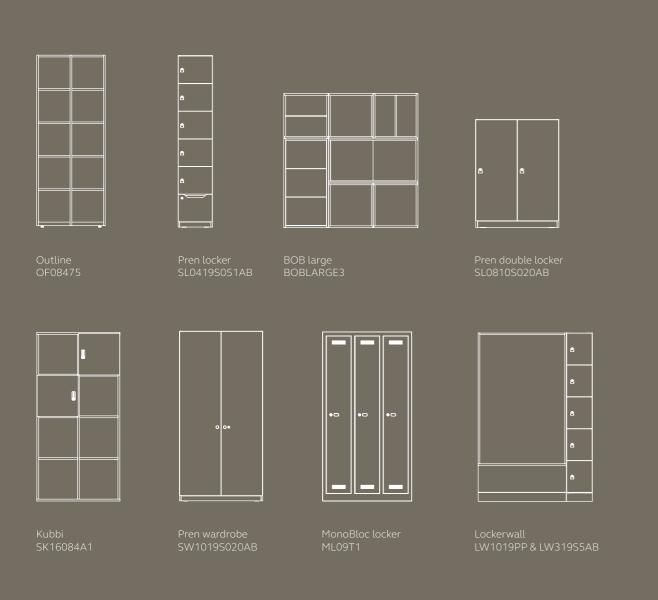

Pictured: LockerWall Lockers and Bookcase

We offer both wood and steel options in a whole spectrum of paint colours, giving your guests a relaxing haven that replicates home comforts.

If you're looking to provide a home from home, we can create sleek bedsides, stylish wardrobes, and a variety of media units and sideboards to truly complement your hotel's look and aesthetic. These pieces provide ample opportunity for your guests to safely store away their personal items, from small trinkets and accessories to large coats and suitcases. We have the ability to create something unique and innovative, yet purposeful and functional