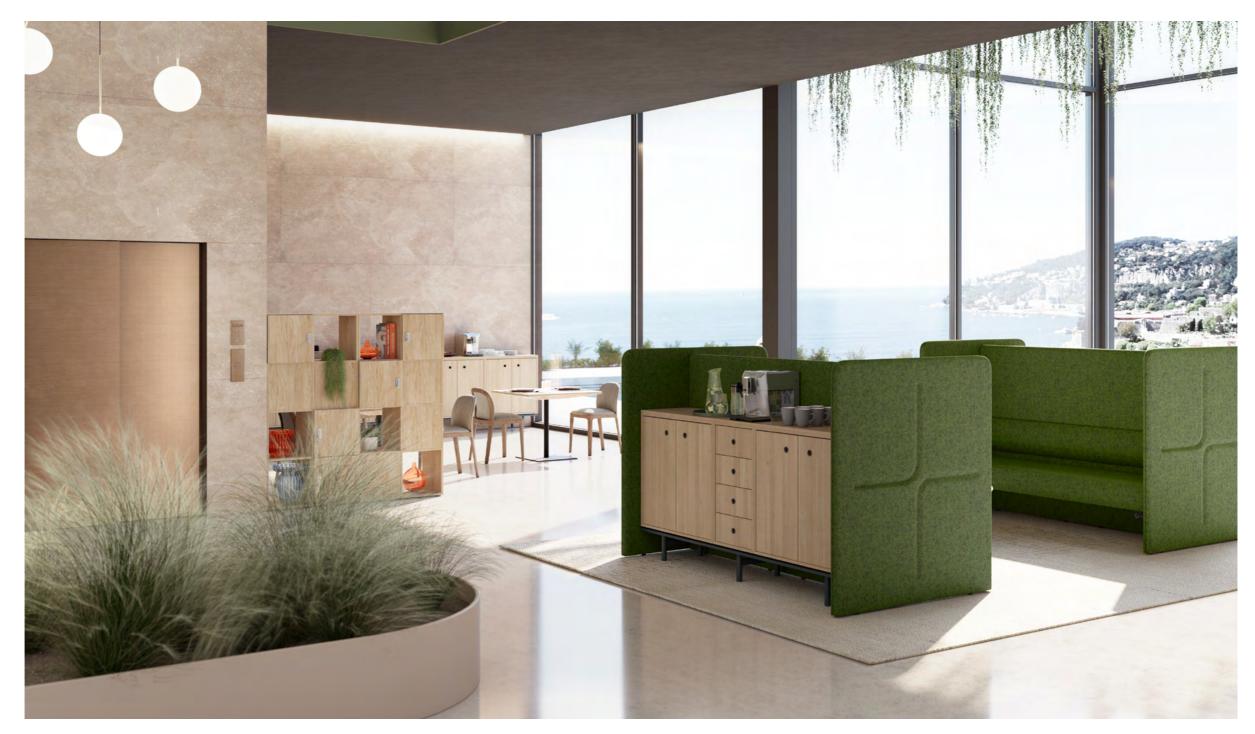

Pictured: Quarters Meeting Booth with Bridge units Bridge Credenza Kribbi

floor one - restaurant

After a restful night's sleep, your guests will expect impeccable service at breakfast, lunch or dinner, with tableware and warm beverages readily available. We provide furniture that brings organisation and calm to the forefront.