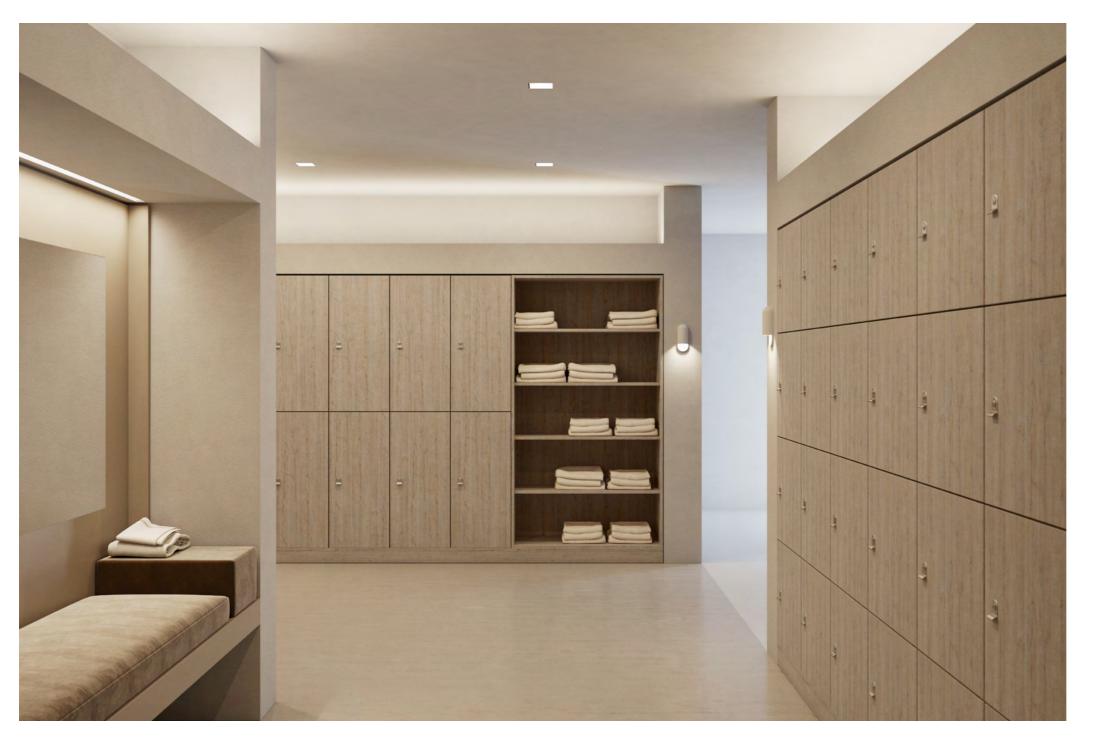

Pictured: Pren-Two Door Cupboard

floor three - changing room

During their stay, guests may wish to use the gym or spa facilities and require somewhere safe to store their personal items. Bisley's lockers are sleek, stylish, and secure, so guests can relax and revitalise throughout their stay with peace of mind.

Pictured: LockerWall Lockers and Bookcase

We offer both wood and steel options in a whole spectrum of paint colours, giving your guests a relaxing haven that replicates home comforts.

If you're looking to provide a home from home, we can create sleek bedsides, stylish wardrobes, and a variety of media units and sideboards to truly complement your hotel's look and aesthetic. These pieces provide ample opportunity for your guests to safely store away their personal items, from small trinkets and accessories to large coats and suitcases. We have the ability to create something unique and innovative, yet purposeful and functional