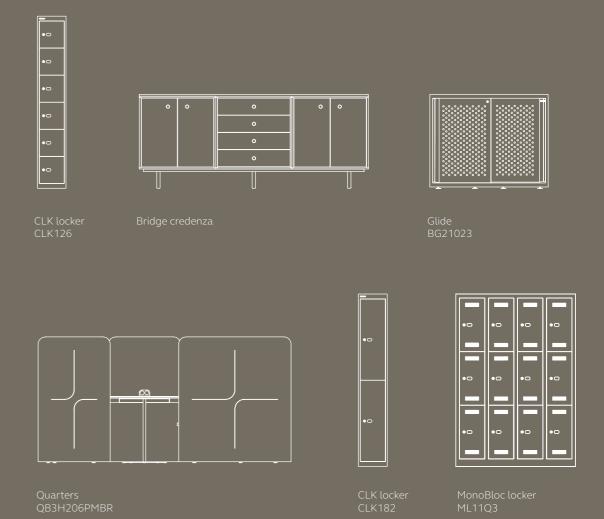

Pictured: LockerWall - Bookcase, Lockers and Perch pads Pren - Two Door Cupboard

Our versatile and agile ranges look beautiful and enhance your brand, while also enabling your guests and staff to keep their personal items safe and secure, always.

Pictured: LockerWall Lockers and Bookcase

We offer both wood and steel options in a whole spectrum of paint colours, giving your guests a relaxing haven that replicates home comforts.

If you're looking to provide a home from home, we can create sleek bedsides, stylish wardrobes, and a variety of media units and sideboards to truly complement your hotel's look and aesthetic. These pieces provide ample opportunity for your guests to safely store away their personal items, from small trinkets and accessories to large coats and suitcases. We have the ability to create something unique and innovative, yet purposeful and functional