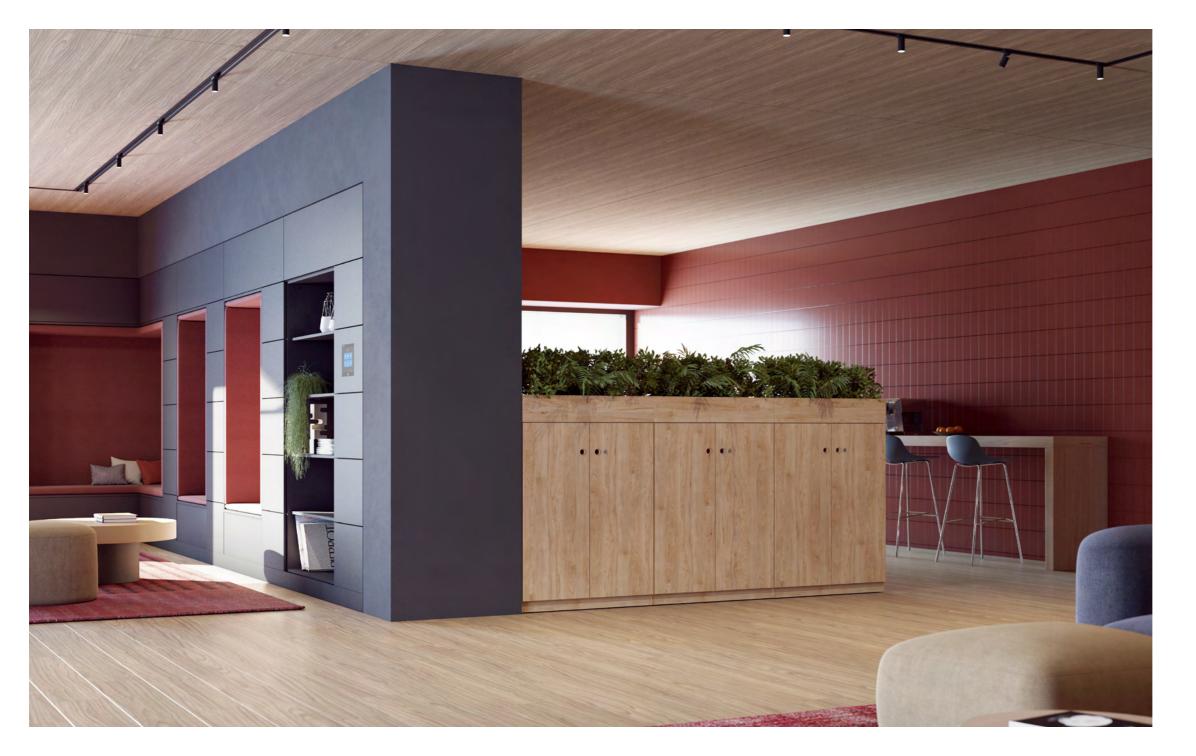

Pictured: LockerWall - Bookcase, Lockers and Perch pads Pren - Two Door Cupboard

Our versatile and agile ranges look beautiful and enhance your brand, while also enabling your guests and staff to keep their personal items safe and secure, always.